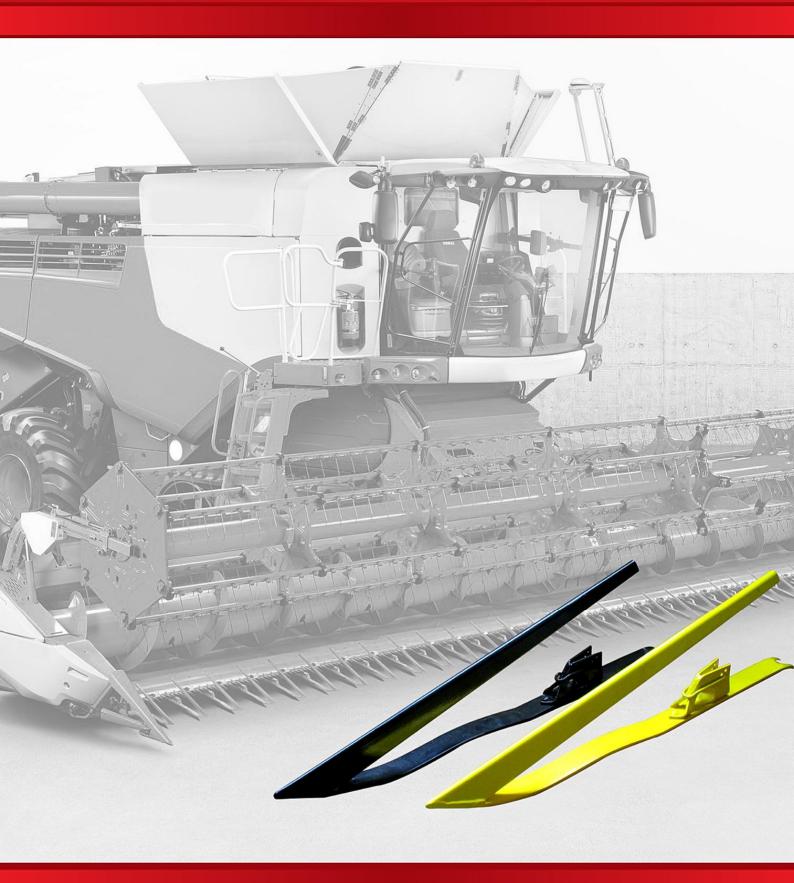

Item Name : GRAIN LIFTER Item Code : 244350004

Alt. No. : 80 4 0421 MWS

610 272 3

Item Name: GRAIN LIFTER Item Code: 244350045 Alt. No.: 80 4 0422

AS 100 SCHUMACHER
DEUTZ FAHR, JOHN DEERE

Item Name : GRAIN LIFTER Item Code : 244350046

Alt. No. : 80 4 0423

AS 112 SCHUMACHER

JOHN DEERE

Item Name : GRAIN LIFTER Item Code : 244350047 Alt. No. : 80 4 0424

AS 120 SCHUMACHER

DRONNINGBORG, CLAAS, CASE

Item Code : 244350048 Alt. No. : 80 4 0425

Item Name: GRAIN LIFTER

AS 127 SCHUMACHER DRONNINGBORG, MF, LAVERDA

Item Name : GRAIN LIFTER Item Code : 244350090

Alt. No. : 501137/6102943

CM100-6102943-106

CLAAS,

Item Name : GRAIN LIFTER Item Code : 244350091

Alt. No. : 516149/ASX100

**DIENT 14927** 

CLAAS ASX-100, K

Item Name : GRAIN LIFTER Item Code : 244350092

Alt. No. : 516150/ASX-120

**ASX 120** 

CLAAS, IDENT- 14928, L,SCH

Item Name : GRAIN LIFTER Item Code : 244350093

Alt. No. : 512122/AZ30962