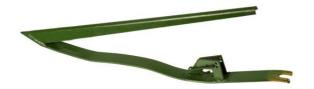

AS 127 SCHUMACHER DRONNINGBORG, MF, LAVERDA

Item Name : GRAIN LIFTER Item Code : 244350090

Alt. No. : 501137/6102943

CM100-6102943-106

CLAAS,

Item Name : GRAIN LIFTER Item Code : 244350091

Alt. No. : 516149/ASX100

**DIENT 14927** 

CLAAS ASX-100, K

Item Name : GRAIN LIFTER Item Code : 244350092

Alt. No. : 516150/ASX-120

**ASX 120** 

CLAAS, IDENT- 14928, L,SCH

Item Name : GRAIN LIFTER Item Code : 244350093

Alt. No. : 512122/AZ30962