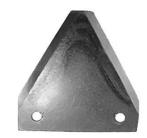

## BLADE

Item Name : BLADE PLAIN Item Code : 244350040 Alt. No. : 60625 344 151

Item Name : BLADE PLAIN 3 HOLE W/PIN SM Item Code : 244350041 Alt. No. : 60626 344 151

Item Name : BLADE PLAIN 3+1 HOLE BG Item Code : 244350042 Alt. No. : 60627 344 155