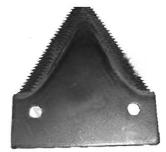

### BLADE

Item Name : BLADE 5 HOLE REAR TEETH Item Code : 244350032 Alt. No. : 60619 9572 0016

Item Name : BLADE REAR TEETH W/PIN Item Code : 244350033 Alt. No. : 60629 9572 0018

Item Name : BLADE 5 HOLE W/SEAT Item Code : 244350034 Alt. No. : 60621 9572 0019