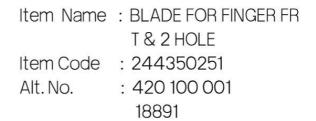

# CLASS

Item Name : BLADE SM Item Code : 244260117

 Item Name
 : BLADE FOR FINGER

 Item Code
 : 244260234

 Alt. No.
 : 50-0085-53-01-0

 611203.1