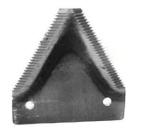

## BLADE

Item Name : BLADE FR TEETH 5 HOLE Item Code : 244350036 Alt. No. : 60623 9572 0039

Item Name : BLADE FR TEETH W/PIN Item Code : 244350037 Alt. No. : 60624 9572 0040

Item Name : BLADE FR TEETH 4+1 HOLE Item Code : 244350038 Alt. No. : 60068 9572 0046